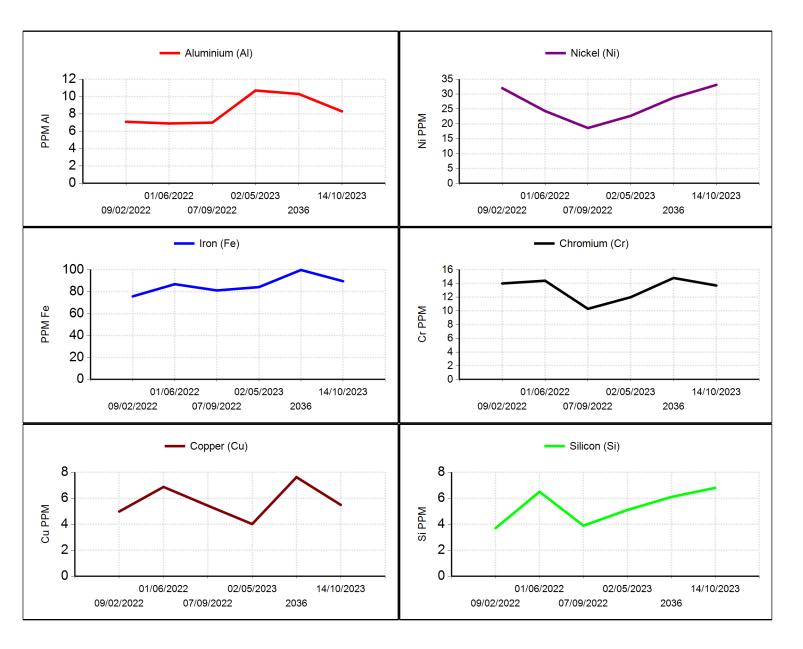

## 3319 W. Earll Drive, Phoenix, Arizona 85017 Phone: 800-445-7930 Fax: 602-252-4639 http://webtrieve.alstribology.com \*\*\*\*email: aoa@alstribology.com

| • · · · ·                                                                                                                                          |                                      |                                                                                                             |                                                                                                                  |                                             |                                                 |                                                                                                             |                                                                                                             |
|----------------------------------------------------------------------------------------------------------------------------------------------------|--------------------------------------|-------------------------------------------------------------------------------------------------------------|------------------------------------------------------------------------------------------------------------------|---------------------------------------------|-------------------------------------------------|-------------------------------------------------------------------------------------------------------------|-------------------------------------------------------------------------------------------------------------|
| Customer Name:                                                                                                                                     | TIM FINO                             |                                                                                                             |                                                                                                                  | Tail Number:                                | N47815                                          | Comp Serial No:                                                                                             | 1009404                                                                                                     |
| Address:                                                                                                                                           | 34730 Oakland<br>Farmington MI 48335 |                                                                                                             |                                                                                                                  | Aircraft Make:<br>Aircraft Model:           |                                                 |                                                                                                             | Left Engine                                                                                                 |
|                                                                                                                                                    | USA                                  |                                                                                                             |                                                                                                                  | Aircraft Model:                             | PA34 200T                                       | Comp Make:                                                                                                  | Continental                                                                                                 |
| Phone:                                                                                                                                             | 248 471 6500 Serial No:              |                                                                                                             |                                                                                                                  |                                             | •                                               |                                                                                                             |                                                                                                             |
|                                                                                                                                                    |                                      |                                                                                                             |                                                                                                                  | UIN:                                        | 06984EF                                         | Comp Model:                                                                                                 | TSIO-360EB                                                                                                  |
| Fax:                                                                                                                                               | 248 479 0383                         |                                                                                                             |                                                                                                                  | UIN:                                        | 00904EF                                         |                                                                                                             |                                                                                                             |
| Sample No.<br>SIF No.<br>Date Sampled<br>Date Tested<br>Oil Brand<br>Oil Type<br>Oil Grade<br>Oil Hrs<br>Oil Added<br>Hrs Since New<br>Rebuild Hrs |                                      | 44150316167<br>26426807<br>14-Oct-23<br>25-Oct-23<br>Shell<br>AeroShell W100<br>SAE 50<br>34<br>1.0<br>2071 | 4415031222<br>26426796<br>16-Aug-23<br>24-Aug-23<br>Shell<br>AeroShell W1<br>SAE 50<br>50<br>1.0<br>2036<br>2036 | 26433883<br>02-May-23<br>09-May-23<br>Shell | 25333302<br>3 07-Sep-22<br>3 14-Sep-22<br>Shell | 44150282251<br>700600202<br>01-Jun-22<br>10-Jun-22<br>Shell<br>AeroShell W80<br>SAE 40<br>52<br>1.0<br>1883 | 44150274474<br>26434081<br>09-Feb-22<br>15-Feb-22<br>Shell<br>AeroShell W100<br>SAE 50<br>50<br>1.0<br>2461 |
| Metals (ppm)<br>Aluminium (Al<br>Iron (Fe)<br>Copper (Cu)<br>Nickel (Ni)<br>Chromium (Cr<br>Silver (Ag)<br>Contaminants (j                         | )                                    | 8<br>89.55<br>5.49<br>33<br>14<br><1<br>7                                                                   | 10<br>99.79<br>7.62<br>29<br>15<br><1<br>6                                                                       | 11<br>84.19<br>4.02<br>23<br>12<br><1<br>5  | 7<br>81.14<br>5.43<br>19<br>10<br><1            | 7<br>86.86<br>6.87<br>24<br>14<br><1<br>7                                                                   | 7<br>75.73<br>4.98<br>32<br>14<br><1                                                                        |
| Silicon (Si)                                                                                                                                       |                                      |                                                                                                             | 6                                                                                                                | 5                                           |                                                 |                                                                                                             |                                                                                                             |

## Sample No.Diagnosis/Recommendations44150316167All values appear normal.44150312224Wear metals appear normal based on trend. Resample next oil change to check wear trend.44150304369All values appear normal.44150289384All values appear normal.44150282251Wear metals appear normal based on trend. Resample next oil change to check wear trend.

44150274474 Wear metal(s) improved since last sample. Resample next oil change to check wear trend.